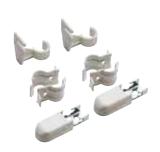

#### UNIVERSAL RAPID SAFETY KIT

| PAIR OF WALL TIES<br>FIXING KIT<br>COLOUR WHITE | Art. nr.      | Max Load |   |
|-------------------------------------------------|---------------|----------|---|
|                                                 | 5991990310311 | 150      | _ |