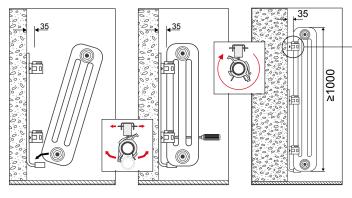

(\*\*) For Heights above 1000 mm the art. code includes an additional pair of fixing kit to be placed on the upper part of the radiator so to ensure complete stability as per below drawing.

#### EXAMPLE OF INSTALLATION WITH RAPID SAFETY KIT