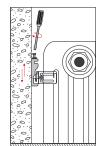

(\*\*) For Heights above 1000 mm the art. code includes an additional pair of fixing kit to be placed on the upper part of the radiator so to ensure complete stability as per below drawing.

#### EXAMPLE OF INSTALLATION WITH RAPID SAFETY KIT