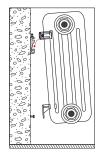

(\*\*) For Heights above 1000 mm the art. code includes an additional pair of fixing kit to be placed on the upper part of the radiator so to ensure complete stability as per below drawing.

#### EXAMPLE OF INSTALLATION WITH RAPID SAFETY KIT