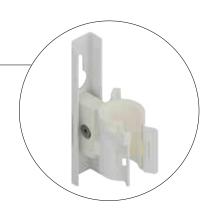

#### UNIVERSAL RAPID SAFETY KIT

| PAIR OF WALL TIES<br>FIXING KIT<br>COLOUR WHITE | Art. nr.      | Max Load |   |
|-------------------------------------------------|---------------|----------|---|
|                                                 | 5991990310311 | 150      | _ |