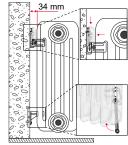

### RAPID FIXING SAFETY KIT VDI 6036 COLOUR WHITE

These new fixing kit comply to VDI 6036 norm regulating the safe anchoring of wall hung radiators.

They guarantee a correct support in relation to the radiator Dry Weight and ensure stability and resistance to traction from every direction. This leads to maximum safety and easy installation.

#### RAPID FIXING COLOUR WHITE (\*)

| Pair of fixing kit | Suitable for the following heights | Art. nr.      | Max Load |
|--------------------|------------------------------------|---------------|----------|
| for for            | 300 mm to 350 mm                   | 5102000000440 |          |
|                    | 350 mm to 450 mm                   | 5102000000441 |          |
|                    | 500 mm to 700 mm                   | 5102000000442 |          |
| 7 7                | 750 mm to 1000 mm                  | 5102000000443 | 150      |
| +                  | over 1000 mm (**)                  | 5102000000444 | 130      |